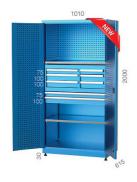

### INDUSTRIAL CABINET

## ALURA / TURKEY

8 Drawers3 Height

Adjustable Width: 1010

Depth: 615

Height: 2.000 mm

These are leaf door, heavy load cabinets.

They are welded, stable 1.20 mm sheet constructions. electrostatic powder

coated.

There are round edged, embedded stripe channel, eloxal aluminium lugs and

there are plastic taps on the lug heads.