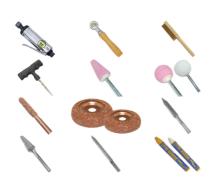

### TYRE REPAIR TOOLS KIT

# ALURA / TURKEY

| Grinder            | 1  | Ad. |  |
|--------------------|----|-----|--|
| Patch Reel         | 2  | Ad. |  |
| Brush              | 5  | Ad. |  |
| Install Seal       | 2  | Ad. |  |
| Tree Buffing Stone | 5  | Ad. |  |
| Buffing Stone      | 5  | Ad. |  |
| Pen Rasp Stone     | 5  | Ad. |  |
| Rosp Stone         | 5  | Ad. |  |
| Blades 13 mm       | 5  | Ad. |  |
| Blades 13 mm Frezz | 5  | Ad. |  |
| Blades 4,5 mm      | 5  | Ad. |  |
| Tyre Chalk         | 10 | Ad. |  |
|                    |    |     |  |