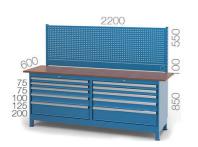

#### WORKBENCH

Sheet metal

Bench With 12 Drawers and Cabinet.

50x50x1,5 mm profile framework box.

It is electrostatic powder coated.

There are rubber shoes at the feet in order to prevent a scratching of the floor.

Color: Ral 5015 electrostatic powder painted.

It is 25 mm MDF on the table.

Width: 2200 mm Depth: 600 mm