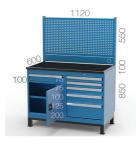

#### INDUSTRIAL CABINET

Width: 1120 mm Depth: 600 mm

Height: 550mm + 850mm

Color: Ral 5015 electrostatic powder painted.

50x50x1,5 mm box profile carcass.

It is painted with electrostatic powder paint.

Drawers are produced on demand under the table.

There are rubber tires on the feet that prevent scratching the floor.