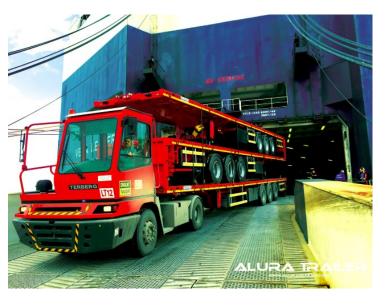

### LOWBED TRAILERS

ALURA lowbed trailers are produced with 1st grade materials and completely meets EU standards as well as the special requirements by our customers are considered.

ALURA lowbed trailers are produced from 2 to 8 axles configuration under European regulations and EC-WVTA certificate

Lowbed trailers are produced with many configuration according to customer requirements with SAF / BPW / KOC axles and WABCO / KNORR brake systems options

Hydraulic steering solutions and detachable goose-neck options are also given to our customers as another options