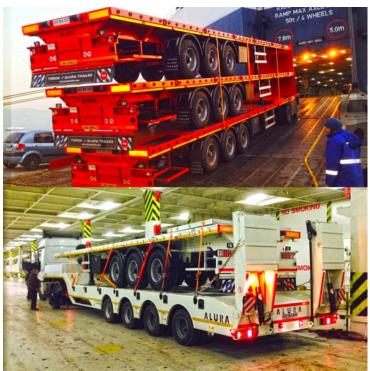

# SHIPPING & DELIVERING OUR SEMI TRAILERS

ALURA designs and produce mobile systems according to customer requirement as Mobile Workshop Units, Mobile Hospital & Clinic Units, Service Vehicles, Truck & Van mounted unique systems, Mobile Laboratories all turn/key systems and deliver all over the world.