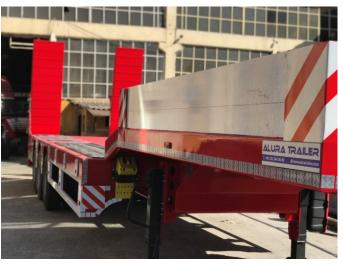

### LOWBED TRAILERS

ALURA lowbed trailers are produced with 1st grade materials and completely meets EU standards as well as the special requirements by our customers are considered.

ALURA lowbed trailers are produced from 2 to 8 axles configuration under European regulations and EC-WVTA certificate

Lowbed trailers are produced with many configuration according to customer requirements with SAF / BPW / KOC axles and WABCO / KNORR brake systems options

Hydraulic steering solutions and detachable goose-neck options are also given to our customers as another options

### **BASIC SPECIFICATIONS;**

Made of ST-52 Steel - A Quality Thickness of steel depends on capacity Air / Steel or Hydraulic suspensions Tyre options as; 17.5 or 22.5 / all twin tires Floor options : Steel / Wood / Mixed Extending options : Single or Telescopic extensions 24 V Electrical system SA-BA or ASPÖCK