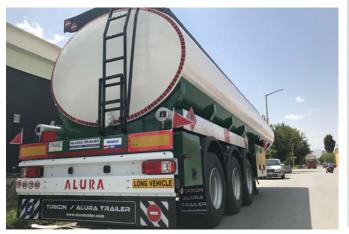

### TANKER TRAILERS

ALURA Tanker trailers are produced with 1st grade materials and completely meets EU standards as well as the special requirements by our customers are considered.

ALURA Tanker trailers are produced from 2 to 4 axles configuration under European regulations and EC-WVTA certificate

Tanker trailers are produced with many configuration according to customer requirements with SAF / BPW / KOC axles and WABCO / KNORR brake systems options

Steering solutions and insulation for bitumen options are also given to our customers as another options

### **BASIC SPECIFICATIONS;**

Made of ST Steel/ Alluminium - A Quality Thickness of steel depends on capacity Air / Steel or Hydraulic suspensions Tyre options as; 19.5 or 22.5 / single or twin tires Optional Pump & Meter Optional Insulation Solutions 24 V Electrical system SA-BA or ASPÖCK