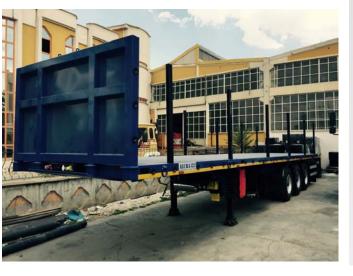

### FLATBED TRAILERS

ALURA flatbed trailers are produced with 1st grade materials and completely meets EU standards as well as the special requirements by our customers are considered.

ALURA flatbed trailers are produced from 2 to 4 axles configuration under European regulations and EC-WVTA certificate

Flatbed trailers are produced with many configuration according to customer requirements with SAF / BPW / KOC axles and WABCO / KNORR brake systems options

Hydraulic steering solutions and extendable options are also given to our customers as another options

### **BASIC SPECIFICATIONS;**

Made of ST-52 Steel - A Quality Thickness of steel depends on capacity Air / Steel or Hydraulic suspensions Tyre options as; 19.5 or 22.5 / single or twin tires Floor options : Steel / Wood / Mixed Extending options : Single or Telescopic extensions 24 V Electrical system SA-BA or ASPÖCK