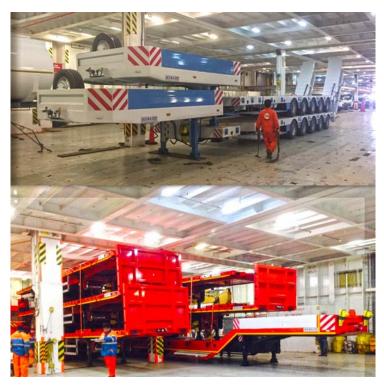

# SHIPPING & DELIVERING OUR SEMI TRAILERS

ALURA designs and produce mobile systems according to customer requirement as Mobile Workshop Units, Mobile Hospital & Clinic Units, Service Vehicles, Truck & Van mounted unique systems, Mobile Laboratories all turn/key systems and deliver all over the world.