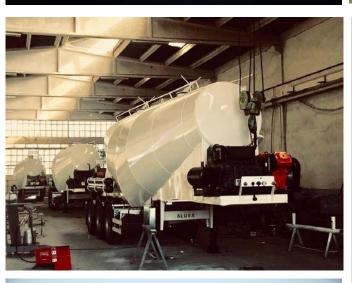

### BULK CEMENT TANKERS

ALURA Bulk Cement trailers are produced with 1st grade materials and completely meets EU standards as well as the special requirements by our customers are considered.

ALURA Tanker trailers are produced from 2 to 4 axles configuration under European regulations and EC-WVTA certificate

Tanker trailers are produced with many configuration according to customer requirements with SAF / BPW / KOC axles and WABCO / KNORR brake systems options

Different capacities are available

### **BASIC SPECIFICATIONS;**

Made of ST Steel/ Alluminium - A Quality Thickness of steel depends on capacity Air / Steel or Hydraulic suspensions Tyre options as; 19.5 or 22.5 / single or twin tires Optional Diesel or Electrical Engine - Air Compressor Optional Insulation Solutions 24 V Electrical system SA-BA or ASPÖCK