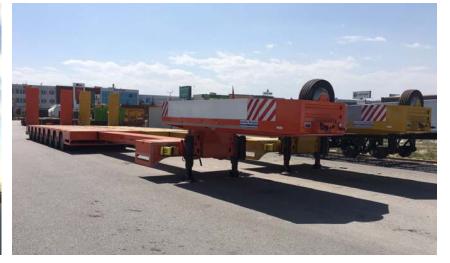

### FLATBED TRAILERS

ALURA flatbed trailers are produced with 1st grade materials and completely meets EU standards as well as the special requirements by our customers are considered.

ALURA flatbed trailers are produced from 2 to 4 axles configuration under European regulations and EC-WVTA certificate

Flatbed trailers are produced with many configuration according to customer requirements with SAF / BPW / KOC axles and WABCO / KNORR brake systems options

Hydraulic steering solutions and extendable options are also given to our customers as another options

### **BASIC SPECIFICATIONS;**

Made of ST-52 Steel - A Quality Thickness of steel depends on capacity Air / Steel or Hydraulic suspensions Tyre options as; 19.5 or 22.5 / single or twin tires Floor options : Steel / Wood / Mixed Extending options : Single or Telescopic extensions 24 V Electrical system SA-BA or ASPÖCK