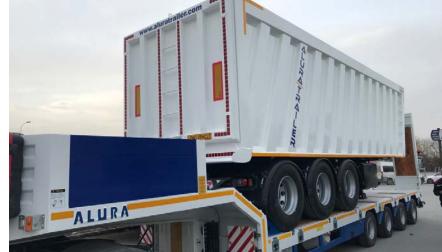

### LOWBED TRAILERS

ALURA lowbed trailers are produced with 1st grade materials and completely meets EU standards as well as the special requirements by our customers are considered.

ALURA lowbed trailers are produced from 2 to 8 axles configuration under European regulations and EC-WVTA certificate

Lowbed trailers are produced with many configuration according to customer requirements with SAF / BPW / KOC axles and WABCO / KNORR brake systems options

Hydraulic steering solutions and detachable goose-neck options are also given to our customers as another options

### **BASIC SPECIFICATIONS;**

Made of ST-52 Steel - A Quality Thickness of steel depends on capacity Air / Steel or Hydraulic suspensions Tyre options as; 17.5 or 22.5 / all twin tires Floor options : Steel / Wood / Mixed Extending options : Single or Telescopic extensions 24 V Electrical system SA-BA or ASPÖCK