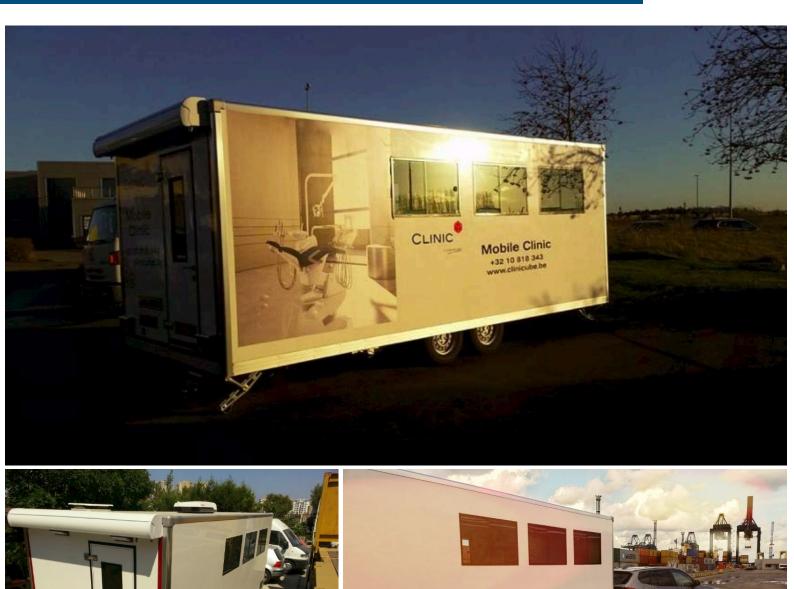

dical trailers and truck bodies are modular GRP structures that can be combined in various configuration depending on requirements to form a mobile hospital or clinic.

Mobile field systems are furnished with tent shelters, full mobile medical care and a larger health care systems to world governments, military departments and peacekeeping organizations.

Tent shelters can be connected the containers and trailers comprising the mobile hospital as well. Alura can also provide field systems with medical equipments according to requirements.

You can always contact with us for your mobile hospital, clinic or any other mobile systems that you need.



Technical data-sheet- Download

Equipment list - Download

VISIT PRODUCT PAGE TO SEE DETAILS - Click Here



# MOBILE CLINIC / DRAWBAR TRAILER







# MOBILE LABORATORY / GENERAL PURPOSE





Technical data-sheet- Download Equipment list - Download VISIT PRODUCT PAGE TO SEE DETAILS - Click Here



### TO SEE DETAILS CLICK ON LINKS

Mobile Field Hospital and Clinic units Isuzu Mobile Workshop Mobile Workshop - Iveco Model Mobile Workshop for Isuzu Trucks Mobile Workshop For Iveco DL60Y13 Containerised solar power systems Mobile Restroom Trailer Truck mounted mobile workshop systems Mobile workshop truck body - lube truck Mobile Workhop Drawbar Trailer Workshop for Hydraulic Hoses Service Workshop Trucks Tyre Changer - Balancer Workshop 20 Feet Container Workshop Mobile Clinic Trailer Hydraulic hose replacement workshop Mobile workshop trucks by Alura Mobile workshop truck for Israel market Workshop Container - Skid 20 Feet **Mobil