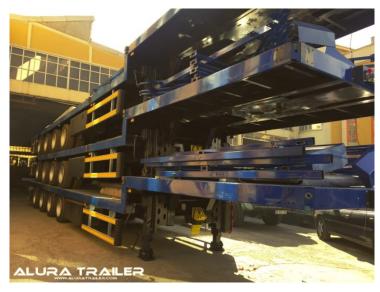

### LOWBED TRAILERS

ALURA lowbed trailers are produced with 1st grade materials and completely meets EU standards as well as the special requirements by our customers are considered.

ALURA lowbed trailers are produced from 2 to 8 axles configuration under European regulations and EC-WVTA certificate

Lowbed trailers are produced with many configuration according to customer requirements with SAF / BPW / KOC axles and WABCO / KNORR brake systems options

Hydraulic steering solutions and detachable goose-neck options are also given to our customers as another options