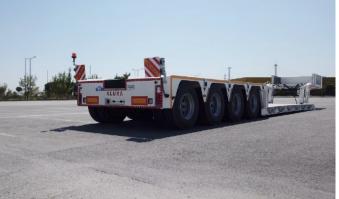

### LOWBED TRAILERS

ALURA lowbed trailers are produced with 1st grade materials and completely meets EU standards as well as the special requirements by our customers are considered.

ALURA lowbed trailers are produced from 2 to 8 axles configuration under European regulations and EC-WVTA certificate

Lowbed trailers are produced with many configuration according to customer requirements with SAF / BPW / KOC axles and WABCO / KNORR brake systems options

Hydraulic steering solutions and detachable goose-neck options are also given to our customers as another options

### **BASIC SPECIFICATIONS;**

Made of ST-52 Steel - A Quality Thickness of steel depends on capacity Air / Steel or Hydraulic suspensions Tyre options as; 17.5 or 22.5 / all twin tires Floor options : Steel / Wood / Mixed Extending options : Single or Telescopic extensions 24 V Electrical system SA-BA or ASPÖCK