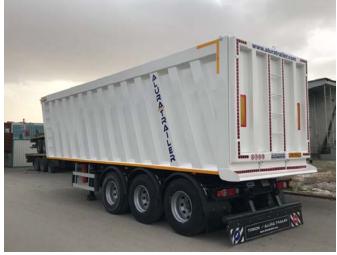

### TIPPER TRAILERS

ALURA Tipper trailers are produced with 1st grade materials and completely meets EU standards as well as the special requirements by our customers are considered.

ALURA Tipper trailers are produced from 2 to 4 axles configuration under European regulations and EC-WVTA certificate

Tipper trailers are produced with many configuration according to customer requirements with SAF / BPW / KOC axles and WABCO / KNORR brake systems options

Steering solutions and insulation for mixed asphalt options are also given to our customers as another options

### **BASIC SPECIFICATIONS;**

Made of ST-52 / Domex or Hardox Steel - A Quality Thickness of steel depends on capacity Air / Steel or Hydraulic suspensions Tyre options as; 19.5 or 22.5 / single or twin tires Hydraulic Cylinder 5 Level Electrical Roof Covering 24 V Electrical system SA-BA or ASPÖCK