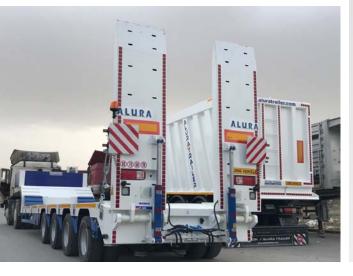

### LOWBED TRAILERS

ALURA lowbed trailers are produced with 1st grade materials and completely meets EU standards as well as the special requirements by our customers are considered.

ALURA lowbed trailers are produced from 2 to 8 axles configuration under European regulations and EC-WVTA certificate

Lowbed trailers are produced with many configuration according to customer requirements with SAF / BPW / KOC axles and WABCO / KNORR brake systems options

Hydraulic steering solutions and detachable goose-neck options are also given to our customers as another options

### **BASIC SPECIFICATIONS;**

Made of ST-52 Steel - A Quality Thickness of steel depends on capacity Air / Steel or Hydraulic suspensions Tyre options as; 17.5 or 22.5 / all twin tires Floor options : Steel / Wood / Mixed Extending options : Single or Telescopic extensions 24 V Electrical system SA-BA or ASPÖCK