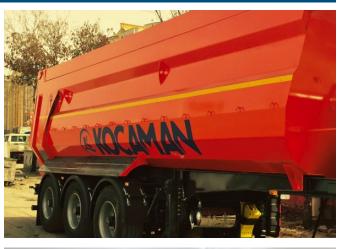

### TIPPER TRAILERS

ALURA Tipper trailers are produced with 1st grade materials and completely meets EU standards as well as the special requirements by our customers are considered.

ALURA Tipper trailers are produced from 2 to 4 axles configuration under European regulations and EC-WVTA certificate

Tipper trailers are produced with many configuration according to customer requirements with SAF / BPW / KOC axles and WABCO / KNORR brake systems options

Steering solutions and insulation for mixed asphalt options are also given to our customers as another options

### **BASIC SPECIFICATIONS;**

Made of ST-52 / Domex or Hardox Steel - A Quality Thickness of steel depends on capacity Air / Steel or Hydraulic suspensions Tyre options as; 19.5 or 22.5 / single or twin tires Hydraulic Cylinder 5 Level Electrical Roof Covering 24 V Electrical system SA-BA or ASPÖCK