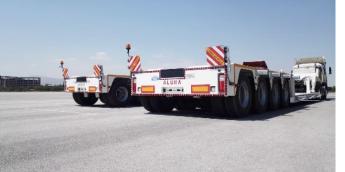

### LOWBED TRAILERS

ALURA lowbed trailers are produced with 1st grade materials and completely meets EU standards as well as the special requirements by our customers are considered.

ALURA lowbed trailers are produced from 2 to 8 axles configuration under European regulations and EC-WVTA certificate

Lowbed trailers are produced with many configuration according to customer requirements with SAF / BPW / KOC axles and WABCO / KNORR brake systems options

Hydraulic steering solutions and detachable goose-neck options are also given to our customers as another options

### **BASIC SPECIFICATIONS;**

Made of ST-52 Steel - A Quality Thickness of steel depends on capacity Air / Steel or Hydraulic suspensions Tyre options as; 17.5 or 22.5 / all twin tires Floor options : Steel / Wood / Mixed Extending options : Single or Telescopic extensions 24 V Electrical system SA-BA or ASPÖCK