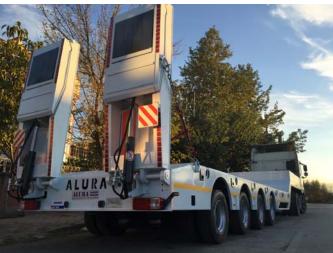

### **RGN TRAILERS**

ALURA RGN (removable gooseneck trailers are produced with 1st grade materials and completely meets EU standards as well as the special requirements by our customers are considered.

ALURA RGN trailers are produced as many axles configuration under European regulations and EC-WVTA certificate as well as other special types

RGN trailers are produced according to customer requirements with SAF / BPW / KOC axles and WABCO / KNORR brake systems options

Air - Steel or Hydraulic suspension options as well as hydraulic steering & extendable are available

### **BASIC SPECIFICATIONS;**

Made of ST-52 Steel / Domex or Hardox Thickness of steel depends on capacity Air / Steel or Hydraulic suspensions Tyre options as; 17.5 and 22.5 / twin tyres Hydraulic Gooseneck 24 V Electrical system SA-BA or ASPÖCK