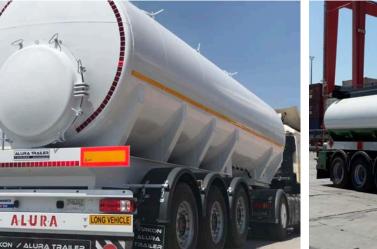

### TANKER TRAILERS

ALURA Tanker trailers are produced with 1st grade materials and completely meets EU standards as well as the special requirements by our customers are considered.

ALURA Tanker trailers are produced from 2 to 4 axles configuration under European regulations and EC-WVTA certificate

Tanker trailers are produced with many configuration according to customer requirements with SAF / BPW / KOC axles and WABCO / KNORR brake systems options

Steering solutions and insulation for bitumen options are also given to our customers as another options

### **BASIC SPECIFICATIONS;**

Made of ST Steel/ Alluminium - A Quality Thickness of steel depends on capacity Air / Steel or Hydraulic suspensions Tyre options as; 19.5 or 22.5 / single or twin tires Optional Pump & Meter Optional Insulation Solutions 24 V Electrical system SA-BA or ASPÖCK