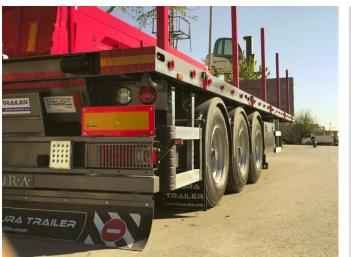

### FLATBED TRAILERS

ALURA flatbed trailers are produced with 1st grade materials and completely meets EU standards as well as the special requirements by our customers are considered.

ALURA flatbed trailers are produced from 2 to 4 axles configuration under European regulations and EC-WVTA certificate

Flatbed trailers are produced with many configuration according to customer requirements with SAF / BPW / KOC axles and WABCO / KNORR brake systems options

Hydraulic steering solutions and extendable options are also given to our customers as another options

### **BASIC SPECIFICATIONS;**

Made of ST-52 Steel - A Quality Thickness of steel depends on capacity Air / Steel or Hydraulic suspensions Tyre options as; 19.5 or 22.5 / single or twin tires Floor options : Steel / Wood / Mixed Extending options : Single or Telescopic extensions 24 V Electrical system SA-BA or ASPÖCK