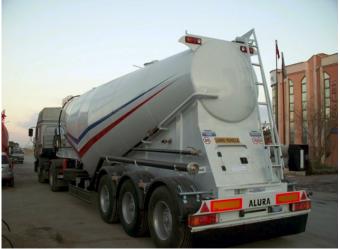

### BULK CEMENT TANKERS

ALURA Bulk Cement trailers are produced with 1st grade materials and completely meets EU standards as well as the special requirements by our customers are considered.

ALURA Tanker trailers are produced from 2 to 4 axles configuration under European regulations and EC-WVTA certificate

Tanker trailers are produced with many configuration according to customer requirements with SAF / BPW / KOC axles and WABCO / KNORR brake systems options

Different capacities are available

### **BASIC SPECIFICATIONS;**

Made of ST Steel/ Alluminium - A Quality Thickness of steel depends on capacity Air / Steel or Hydraulic suspensions Tyre options as; 19.5 or 22.5 / single or twin tires Optional Diesel or Electrical Engine - Air Compressor Optional Insulation Solutions 24 V Electrical system SA-BA or ASPÖCK