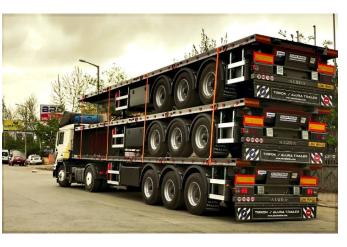

### FLATBED TRAILERS

ALURA flatbed trailers are produced with 1st grade materials and completely meets EU standards as well as the special requirements by our customers are considered.

ALURA flatbed trailers are produced from 2 to 4 axles configuration under European regulations and EC-WVTA certificate

Flatbed trailers are produced with many configuration according to customer requirements with SAF / BPW / KOC axles and WABCO / KNORR brake systems options

Hydraulic steering solutions and extendable options are also given to our customers as another options

### **BASIC SPECIFICATIONS;**

Made of ST-52 Steel - A Quality Thickness of steel depends on capacity Air / Steel or Hydraulic suspensions Tyre options as; 19.5 or 22.5 / single or twin tires Floor options : Steel / Wood / Mixed Extending options : Single or Telescopic extensions 24 V Electrical system SA-BA or ASPÖCK