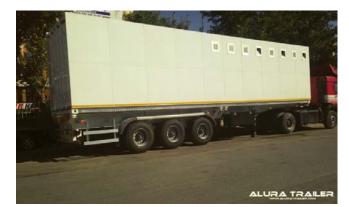

### LOWBED TRAILERS

ALURA lowbed trailers are produced with 1st grade materials and completely meets EU standards as well as the special requirements by our customers are considered.

ALURA lowbed trailers are produced from 2 to 8 axles configuration under European regulations and EC-WVTA certificate

Lowbed trailers are produced with many configuration according to customer requirements with SAF / BPW / KOC axles and WABCO / KNORR brake systems options

Hydraulic steering solutions and detachable goose-neck options are also given to our customers as another options

### **BASIC SPECIFICATIONS;**

Made of ST-52 Steel - A Quality Thickness of steel depends on capacity Air / Steel or Hydraulic suspensions Tyre options as; 17.5 or 22.5 / all twin tires Floor options : Steel / Wood / Mixed Extending options : Single or Telescopic extensions 24 V Electrical system SA-BA or ASPÖCK