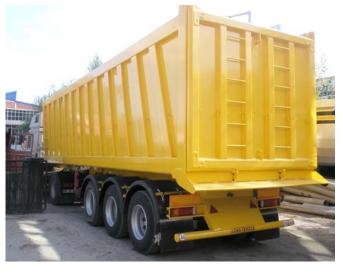

### TIPPER TRAILERS

ALURA Tipper trailers are produced with 1st grade materials and completely meets EU standards as well as the special requirements by our customers are considered.

ALURA Tipper trailers are produced from 2 to 4 axles configuration under European regulations and EC-WVTA certificate

Tipper trailers are produced with many configuration according to customer requirements with SAF / BPW / KOC axles and WABCO / KNORR brake systems options

Steering solutions and insulation for mixed asphalt options are also given to our customers as another options

### **BASIC SPECIFICATIONS;**

Made of ST-52 / Domex or Hardox Steel - A Quality Thickness of steel depends on capacity Air / Steel or Hydraulic suspensions Tyre options as; 19.5 or 22.5 / single or twin tires Hydraulic Cylinder 5 Level Electrical Roof Covering 24 V Electrical system SA-BA or ASPÖCK