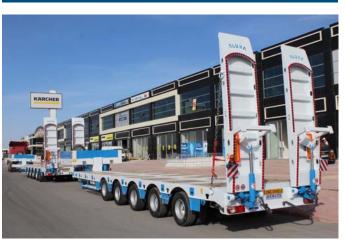

### LOWBED TRAILERS

ALURA lowbed trailers are produced with 1st grade materials and completely meets EU standards as well as the special requirements by our customers are considered.

ALURA lowbed trailers are produced from 2 to 8 axles configuration under European regulations and EC-WVTA certificate

Lowbed trailers are produced with many configuration according to customer requirements with SAF / BPW / KOC axles and WABCO / KNORR brake systems options

Hydraulic steering solutions and detachable goose-neck options are also given to our customers as another options

### **BASIC SPECIFICATIONS;**

Made of ST-52 Steel - A Quality Thickness of steel depends on capacity Air / Steel or Hydraulic suspensions Tyre options as; 17.5 or 22.5 / all twin tires Floor options : Steel / Wood / Mixed Extending options : Single or Telescopic extensions 24 V Electrical system SA-BA or ASPÖCK