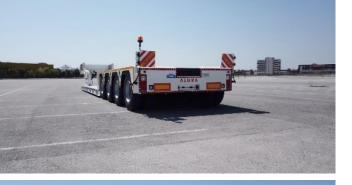

### LOWBED TRAILERS

ALURA lowbed trailers are produced with 1st grade materials and completely meets EU standards as well as the special requirements by our customers are considered.

ALURA lowbed trailers are produced from 2 to 8 axles configuration under European regulations and EC-WVTA certificate

Lowbed trailers are produced with many configuration according to customer requirements with SAF / BPW / KOC axles and WABCO / KNORR brake systems options

Hydraulic steering solutions and detachable goose-neck options are also given to our customers as another options

### **BASIC SPECIFICATIONS;**

Made of ST-52 Steel - A Quality Thickness of steel depends on capacity Air / Steel or Hydraulic suspensions Tyre options as; 17.5 or 22.5 / all twin tires Floor options : Steel / Wood / Mixed Extending options : Single or Telescopic extensions 24 V Electrical system SA-BA or ASPÖCK