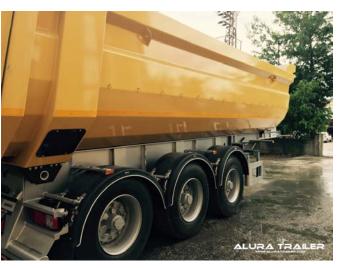

### TIPPER TRAILERS

ALURA Tipper trailers are produced with 1st grade materials and completely meets EU standards as well as the special requirements by our customers are considered.

ALURA Tipper trailers are produced from 2 to 4 axles configuration under European regulations and EC-WVTA certificate

Tipper trailers are produced with many configuration according to customer requirements with SAF / BPW / KOC axles and WABCO / KNORR brake systems options

Steering solutions and insulation for mixed asphalt options are also given to our customers as another options

### **BASIC SPECIFICATIONS;**

Made of ST-52 / Domex or Hardox Steel - A Quality Thickness of steel depends on capacity Air / Steel or Hydraulic suspensions Tyre options as; 19.5 or 22.5 / single or twin tires Hydraulic Cylinder 5 Level Electrical Roof Covering 24 V Electrical system SA-BA or ASPÖCK