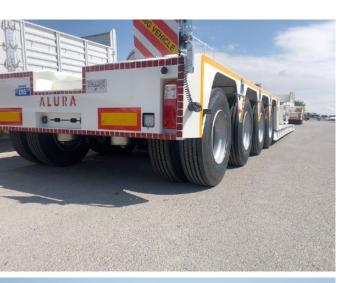

### LOWBED TRAILERS

ALURA lowbed trailers are produced with 1st grade materials and completely meets EU standards as well as the special requirements by our customers are considered.

ALURA lowbed trailers are produced from 2 to 8 axles configuration under European regulations and EC-WVTA certificate

Lowbed trailers are produced with many configuration according to customer requirements with SAF / BPW / KOC axles and WABCO / KNORR brake systems options

Hydraulic steering solutions and detachable goose-neck options are also given to our customers as another options

### **BASIC SPECIFICATIONS;**

Made of ST-52 Steel - A Quality Thickness of steel depends on capacity Air / Steel or Hydraulic suspensions Tyre options as; 17.5 or 22.5 / all twin tires Floor options : Steel / Wood / Mixed Extending options : Single or Telescopic extensions 24 V Electrical system SA-BA or ASPÖCK