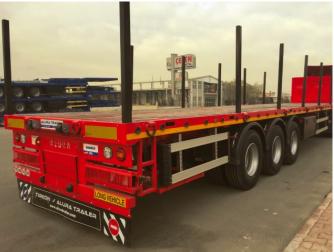

### FLATBED TRAILERS

ALURA flatbed trailers are produced with 1st grade materials and completely meets EU standards as well as the special requirements by our customers are considered.

ALURA flatbed trailers are produced from 2 to 4 axles configuration under European regulations and EC-WVTA certificate

Flatbed trailers are produced with many configuration according to customer requirements with SAF / BPW / KOC axles and WABCO / KNORR brake systems options

Hydraulic steering solutions and extendable options are also given to our customers as another options

### **BASIC SPECIFICATIONS;**

Made of ST-52 Steel - A Quality Thickness of steel depends on capacity Air / Steel or Hydraulic suspensions Tyre options as; 19.5 or 22.5 / single or twin tires Floor options : Steel / Wood / Mixed Extending options : Single or Telescopic extensions 24 V Electrical system SA-BA or ASPÖCK