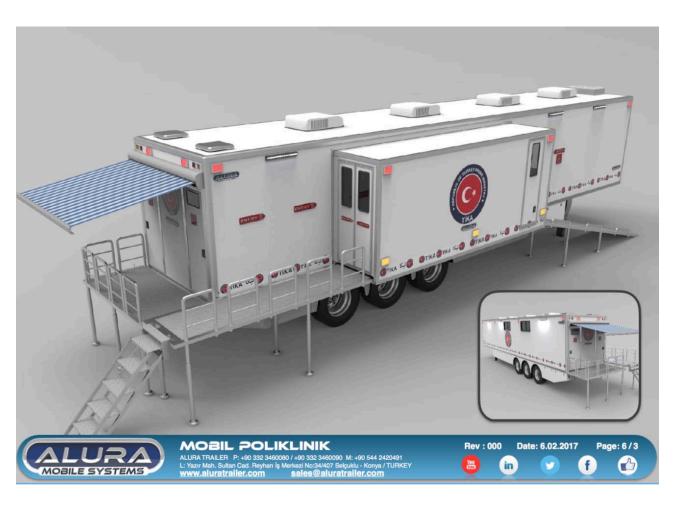

## MOBILE FIELD HOSPITAL

ALURA medical trailers and truck bodies are modular GRP structures that can be combined in various configuration depending on requirements to form a mobile hospital or clinic.

Mobile field systems are furnished with tent shelters, full mobile medical care and a larger health care systems to world governments, military departments and peacekeeping organizations.

Tent shelters can be connected the containers and trailers comprising the mobile hospital as well. Alura can also provide field systems with medical equipments according to requirements.

You can always contact with us for your mobile hospital, clinic or any other mobile systems that you need.