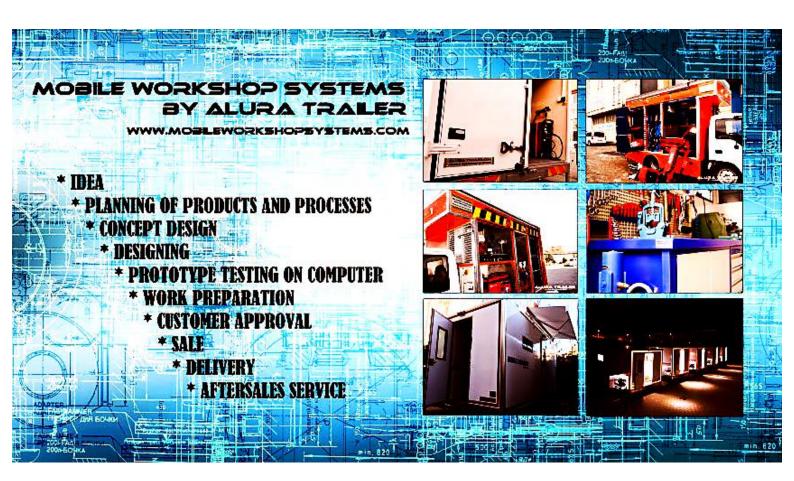

# SHIPPING & DELIVERING OUR SEMI TRAILERS

ALURA designs and produce mobile systems according to customer requirement as Mobile Workshop Units, Mobile Hospital & Clinic Units, Service Vehicles, Truck & Van mounted unique systems, Mobile Laboratories all turn/key systems and deliver all over the world.