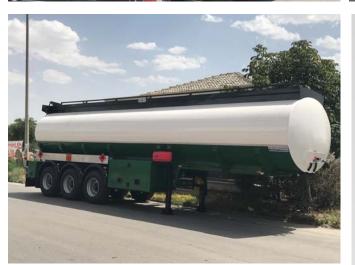

### TANKER TRAILERS

ALURA Tanker trailers are produced with 1st grade materials and completely meets EU standards as well as the special requirements by our customers are considered.

ALURA Tanker trailers are produced from 2 to 4 axles configuration under European regulations and EC-WVTA certificate

Tanker trailers are produced with many configuration according to customer requirements with SAF / BPW / KOC axles and WABCO / KNORR brake systems options

Steering solutions and insulation for bitumen options are also given to our customers as another options

### **BASIC SPECIFICATIONS;**

Made of ST Steel/ Alluminium - A Quality Thickness of steel depends on capacity Air / Steel or Hydraulic suspensions Tyre options as; 19.5 or 22.5 / single or twin tires Optional Pump & Meter Optional Insulation Solutions 24 V Electrical system SA-BA or ASPÖCK