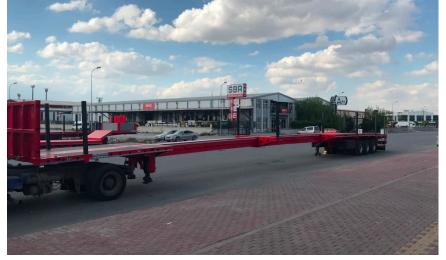

### FLATBED TRAILERS

ALURA flatbed trailers are produced with 1st grade materials and completely meets EU standards as well as the special requirements by our customers are considered.

ALURA flatbed trailers are produced from 2 to 4 axles configuration under European regulations and EC-WVTA certificate

Flatbed trailers are produced with many configuration according to customer requirements with SAF / BPW / KOC axles and WABCO / KNORR brake systems options

Hydraulic steering solutions and extendable options are also given to our customers as another options

### **BASIC SPECIFICATIONS;**

Made of ST-52 Steel - A Quality Thickness of steel depends on capacity Air / Steel or Hydraulic suspensions Tyre options as; 19.5 or 22.5 / single or twin tires Floor options : Steel / Wood / Mixed Extending options : Single or Telescopic extensions 24 V Electrical system SA-BA or ASPÖCK